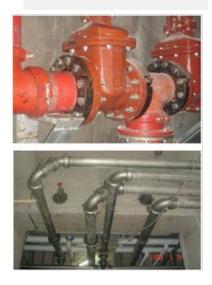

## Nangang Tri-Railway Station

New Nangang station is a modern tri-railway station for TRA, HSR, and MRT systems. Nangang Project is an extremely difficult as the above systems will be co-constructed on the original site of old station and Nangang station and having been performed next to TRA's current existing tracks, Shurjoint Ductile Iron & Stainless Steel couplings & Fittings were specified by the designer as grooved system is an ideal pipe joining method for its ability to accommodate for seismic activity and allowing the installation can be made in highly restricted locations.

## application

Fire protection Water Supply