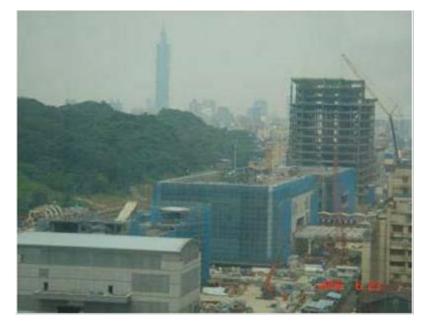

## Nangang Tri-Railway Station

New Nangang station is a modern tri-railway station for TRA, HSR, and MRT systems. Nangang Project is an extremely difficult as the above systems will be co-constructed on the original site of old station and Nangang station and having been performed next to TRA's current existing tracks, Shurjoint Ductile Iron & Stainless Steel couplings & Fittings were specified by the designer as grooved system is an ideal pipe joining method for its ability to accommodate for seismic activity and allowing the installation can be made in highly restricted locations.